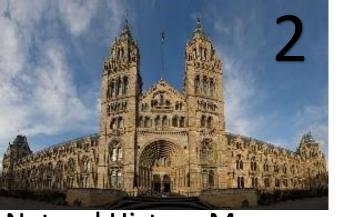

### **C**: Can you identify some of the most popular sites in London?

**London Eye** 

Natural History Museum

**Houses of Parliament** 

The Shard

**Tower Bridge** 

**D**: It's a race! Using your iPad, scan the QR code and enter your team for the race.