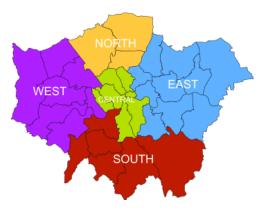

### **B**:

- What is represented in this image?
- Individually, make a phrase to describe the London Underground.
   Use quantifiers.

Lines on the Underground