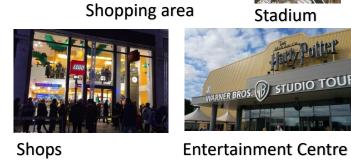

3.1 - 3.3

| Borough    | Docks                | Shopping area |
|------------|----------------------|---------------|
| Market     | City                 | Home          |
| County     | House                | Square        |
| Skyscraper | Stadium              | Street        |
| Buildings  | Wharf                | Platform      |
| Lane       | Library              | Road          |
| Shops      | <b>Power Station</b> | Noau          |