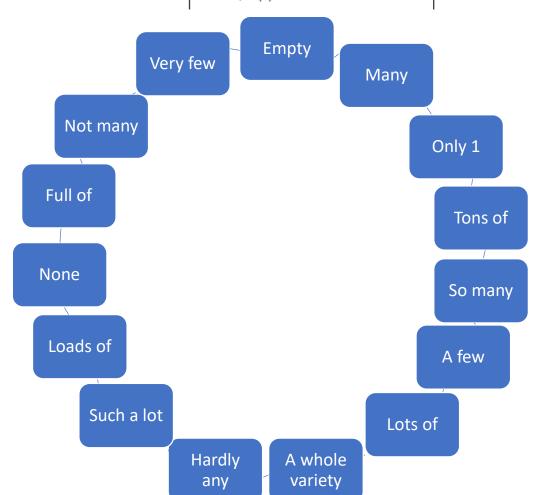

### ACTIVITY 4A GRAMMAR AND VOCABULARY

**INSTRUCTIONS:** connect the words

Activity 4 - GRAMMAR - Expressing Quantity (adjective + countable noun)

#### QUANTIFIERS

C. <u>Expression</u>: There is / there are.... (there isn't / there aren't...)

D. Quantifiers (adjectives expressing a quantity):

- BEAUCOUP / PLUSIEURS / PLEIN DE: many / lots of / loads of / tons of / so many / such a lot of / a whole variety of / full (of)
- PAS BEAUCOUP / TRES PEU: not many / very few / only x (1, 2) / a few / barely any / hardly any / none / empty