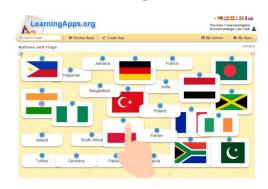

## **London Cultural Workshops**

#LONDONISOPEN

Session 4.3

Work in teams. With your iPads, scan the QR Codes (1/person). Complete activities 10A-D individually.

**Workshop 10A** 

**Compass Point Game** 

**Workshop 10B** 

**London Borough Names** 

**Workshop 10C** 

**National Flags Game** 

Workshop 10D

**Nationalities Game** 