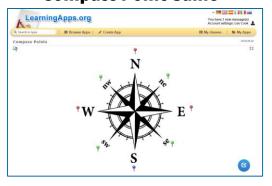

## **London Cultural Workshops**

#LONDONISOPEN

Session 4.3

Work in teams. With your iPads, scan the QR Codes (1/person). Complete activities 10A-D individually.

**Workshop 10A** 

**Compass Point Game** 

**Workshop 10B** 

**London Borough Names** 

**Workshop 10C** 

**National Flags Game** 

Workshop 10D

**Nationalities Game** 