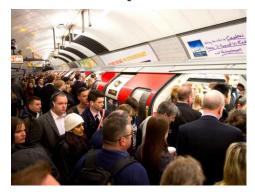

#### **INSTRUCTIONS:**

- **1. Work** in pairs. Look at the images.
- Make a question using There are, an appropriate quantifier and the information provided below the images.
- **3. Respond** to the questions.

...at the tube station. ...on the platform.

...on the Tube.