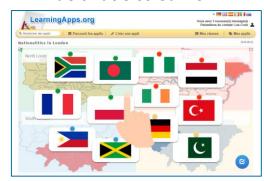

## **London Cultural Workshops**

#LONDONISOPEN

Session 4.3

Work in teams. With your iPads, scan the QR Codes (1/person). Complete activities 10A-D individually.

**Workshop 10A** 

**Compass Point Game** 

**Workshop 10B** 

**London Borough Names** 

**Workshop 10C** 

**National Flags Game** 

Workshop 10D

**Nationalities Game** 