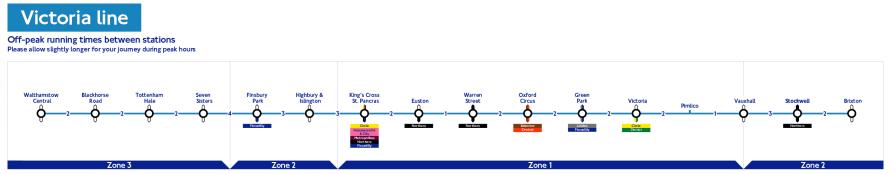

#### **Multicultural London Neighbourhoods & Communities**

Session 4.6

**ACTIVITY 13** 

**INSTRUCTIONS** 

**No**w you are ready to go on a journey across London. You will travel on the Victoria Line of the London Underground. The Victoria Line crosses London from South to North.

A: Scan this QR code to open the ThingLink site « Trip Along the Victoria Line »

B: Click on the black circles above certain stations to learn more about different communities across London. Start at Brixton. There are 12 stations to visit. Use this info to create a Quiz.

https://www.thinglink.com/scene/1056625243193344003