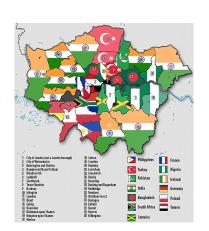

## Multicultural London - Speaking INSTRUCTIONS

A: Work in pairs. Use the Multicultural London Map. Answer the questions below. Record your answers.

### **Activity 11** Questions

- 1. What ethnic populations are *most present* in west London?
- 2. Where in London is the Yemeni population concentrated
- Look at this flag (img) which nationality does it represent and in which London boroughs can it be found.

4. In which parts of London are you *most likely* to meet speakers of Urdu/Bengali/...