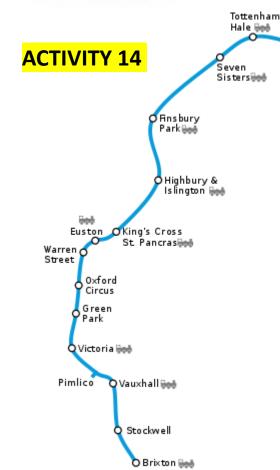

#### **Multicultural London Neighbourhoods & Communities**

Session 4.6

**ACTIVITY 13** 

**INSTRUCTIONS** 

**No**w you are ready to go on a journey across London. You will travel on the Victoria Line of the London Underground. The Victoria Line crosses London from South to North.

A: Scan this QR code to open the ThingLink site « Trip Along the Victoria Line »

B: Click on the black circles above certain stations to learn more about different communities across London. Start at Brixton. There are 12 stations to visit. Use this info to create a Quiz.

https://www.thinglink.com/scene/1056625243193344003