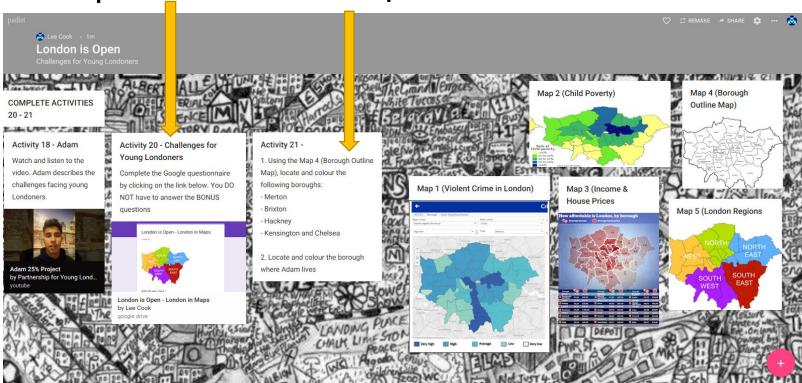

#### **ACTIVITY 20-21**

Link to Challenges Padlet

## **Session 5 – Optimistic about its Future**

A. Scan the QR code to the left.

B. Complete Activities 20 & 21 using the maps.

**Activity 20** 

**Activity 21** 

Is a questionnaire

**Requires** Worksheet X

#### **ACTIVITY 22**

You are young Londoners being interviewed for a Times article about young people in 4 London Boroughs (Merton, Brixton, Hackney and Kensington).

- 2. **State** the name and location of your borough.
- 3. Using the data in Maps 1, 2 and 3, **identify** the challenges and/or advantages facing young people in each of these 4 boroughs.
- 4. **Record** your findings on the iPad.
- 5. **Transfer** your report by Airdrop to the teacher.