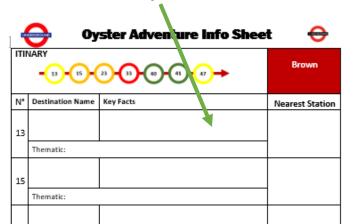

## **London Oyster Adventure Procedure**

You will need this information to complete the Oyster Adventure Quiz.

|      | Oyster Adventure Info Sheet 😝 |                                          |                 |
|------|-------------------------------|------------------------------------------|-----------------|
| ITIN | 13 - 15 - (                   | 23 € € € € € € € € € € € € € € € € € € € | Brown           |
| Ν°   | Destination Name              | Key Facts                                | Nearest Station |
| 13   |                               |                                          |                 |
|      | Thematic:                     |                                          |                 |
| 15   |                               |                                          | _               |
|      | Thematic:                     |                                          |                 |
| 23   |                               |                                          |                 |
|      | Thematic:                     |                                          |                 |
| 33   |                               |                                          |                 |
|      | Thematic:                     |                                          |                 |
| 40   |                               |                                          |                 |
|      | Thematic:                     |                                          |                 |
| 41   |                               |                                          |                 |
|      | Thematic:                     |                                          |                 |
| 47   |                               |                                          |                 |
|      | Thematic:                     |                                          |                 |