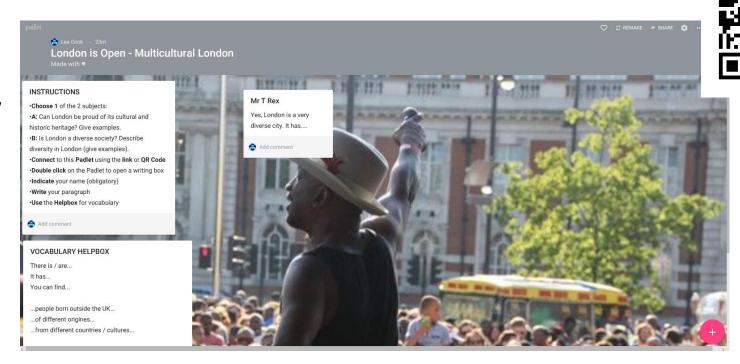

## Multicultural London - Recap - Homework

**A:** Can London be proud of its cultural and historic heritage? Give examples.

**B:** Is London a diverse society? Describe diversity in London. Give examples.

- Choose 1 of the 2 subjects:
- Connect to this Padlet using the link or QR Code
- Double click on the Padlet to open a writing box

VOCABULARY HELPBOX

from different countries / cultures.

- Indicate your name (obligatory)
- Write your paragraph
- Use the Helpbox for vocabulary