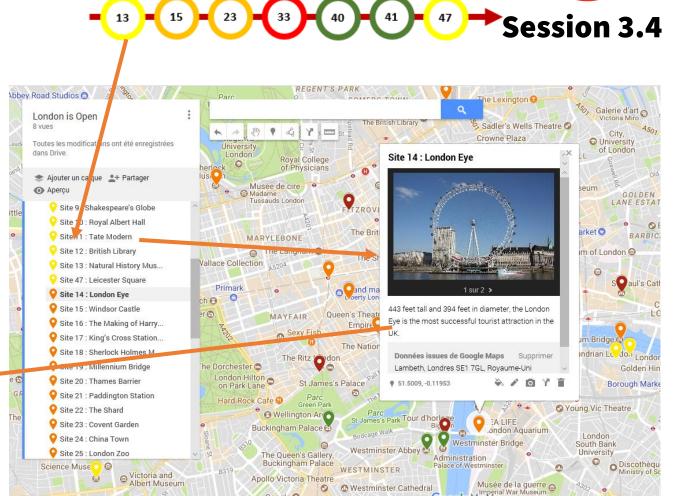

## **London Oyster Adventure Procedure**

Session 3.4

Note the follow information about the site in your Oyster Adventure Info Sheet.\*

- A. Name of the site
- B. Key facts about the site
- C. The nearest Tube station
- D. Thematic link to Geography project

| 1 | Die Control | Oy.              | ster Adventure Info Shee     | t 😝             |
|---|-------------|------------------|------------------------------|-----------------|
|   | ITIN        | 13 - 15 - (      | 23 - (33 - (00 - (41 - (17 → | Brown           |
|   | Ν°          | Destination Name | Key Facts                    | Nearest Station |
|   | 13          | Thematic:        |                              |                 |
|   | 15          | Thematic:        |                              |                 |
|   | 23          | Thematic:        |                              |                 |
|   | 33          |                  |                              |                 |
|   |             | Thematic:        |                              |                 |
|   | 40          | Thematic:        |                              |                 |
|   | 41          |                  |                              |                 |
|   | 47          | Thematic:        |                              |                 |
|   |             | Thematic:        |                              | <b> </b>        |