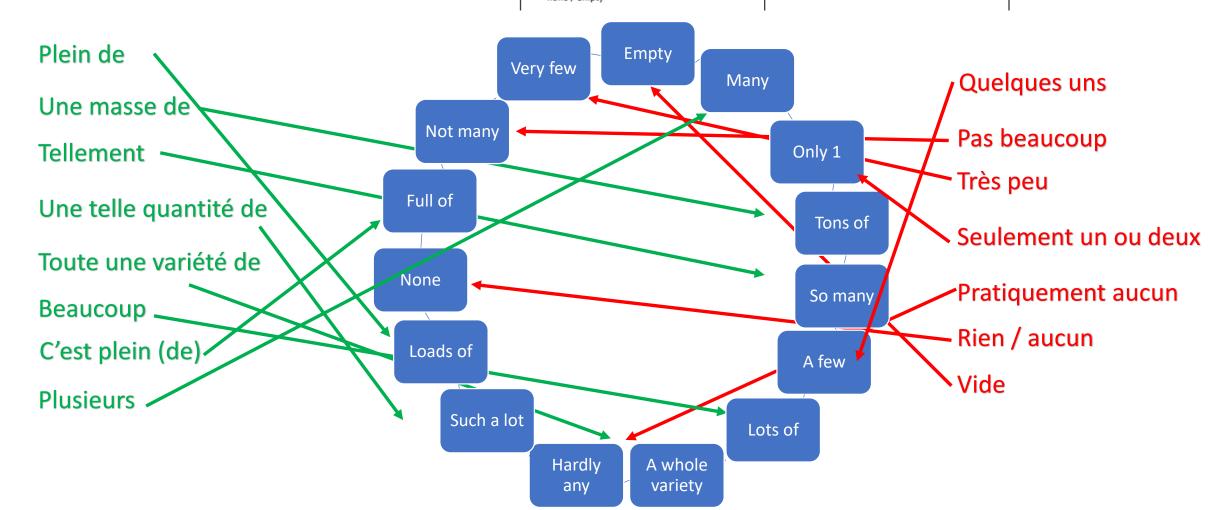

#### **INSTRUCTIONS:**

- **1. Work** in pairs. Look at the images.
- Make a question using There are, an appropriate quantifier and the information provided below the images.
- **3. Respond** to the questions.

...at the tube station. ...on the platform.

...on the Tube.