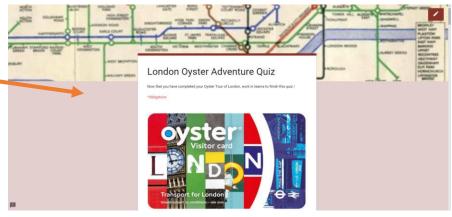

### **London Oyster Adventure**

You will need this information to complete the Oyster Adventure Quiz.

### **London Oyster Adventure Quiz**

- In teams of 6 7:
  - Use the QR Code on the screen.
  - Identify your class.
  - Identify the first names of each member of the team.
  - Start the quiz.
  - Use your Oyster Adventure information Sheets to help answer questions.