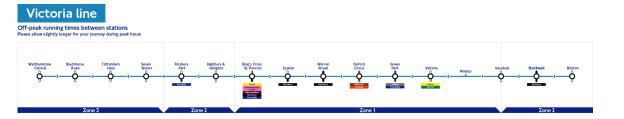

#### **Multicultural London Neighbourhoods & Communities**

Session 4.6

**ACTIVITY 13** 

**INSTRUCTIONS** 

**No**w you are ready to go on a journey across London. You will travel on the Victoria Line of the London Underground. The Victoria Line crosses London from South to North.

A: Scan this QR code to open the ThingLink site « Trip Along the Victoria Line »

B: Click on the black circles above certain stations to learn more about different communities across London. Start at Brixton. There are 12 stations to visit. Use this info to create a Quiz.

https://www.thinglink.com/scene/1056625243193344003