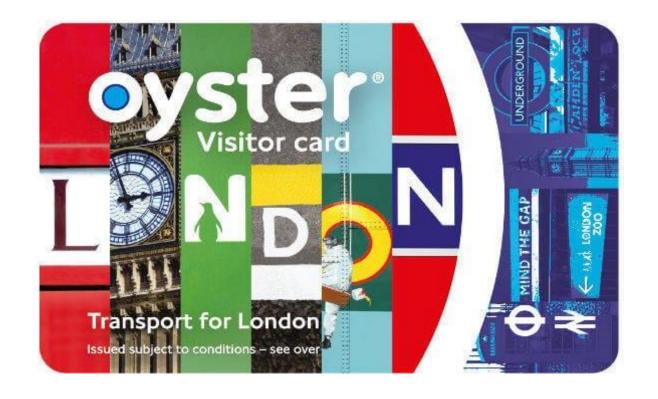

### **Tools**

You are going on a London Oyster Adventure.

- You will work in teams.
- Each team will receive :
  - (1) a colour-coded Oyster Card
  - (2) an Itinerary and
  - (3) a London Underground Map
  - (4) an Oyster Adventure Info Sheet

**Oyster Card** 