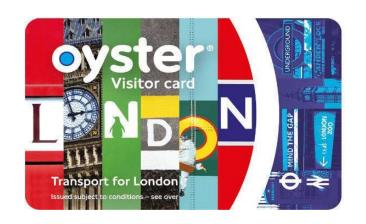

### **London Oyster Adventure**

### **Tools**

You are going on a London Oyster Adventure.

- You will work in teams.
- Each team will receive :
  - (1) a colour-coded Oyster Card
  - (2) an Itinerary and
  - (3) a London Underground Map
  - (4) an Oyster Adventure Info Sheet

**Oyster Card** 