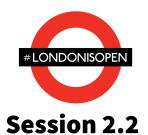

### **C**: Can you identify some of the most popular sites in London?

**London Eye** 

Natural History Museum

**Houses of Parliament** 

The Shard

**Tower Bridge** 

**D**: It's a race! Using your iPad, scan the QR code and enter your team for the race.