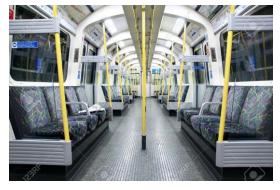

#### **INSTRUCTIONS:**

- **1. Work** in pairs. Look at the images.
- Make a question using There are, an appropriate quantifier and the information provided below the images.
- **3. Respond** to the questions.

NEGATIVE: (No), there <u>are</u>n't many people living in London.

...in the street.
...at the market.

WOMEN

...at the bus stop.

**Example**: There are a large number of tourist sites in London