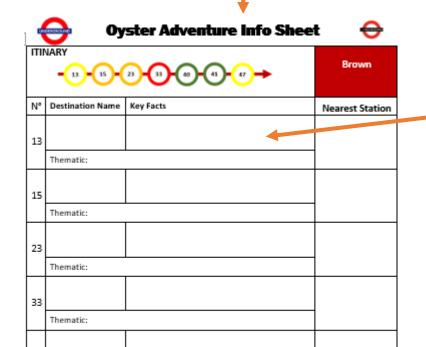

## **London Oyster Adventure Procedure**

Session 3.4

Note the follow information about the site in your Oyster Adventure Info Sheet.\*

- A. Name of the site
- B. Key facts about the site
- C. The nearest Tube station
- D. Thematic link to Geography project

| 1 | Die Control | Oy.              | ster Adventure Info Shee     | t 😝             |
|---|-------------|------------------|------------------------------|-----------------|
|   | ITIN        | 13 - 15 - (      | 23 - (33 - (00 - (41 - (17 → | Brown           |
|   | Ν°          | Destination Name | Key Facts                    | Nearest Station |
|   | 13          | Thematic:        |                              |                 |
|   | 15          | Thematic:        |                              |                 |
|   | 23          | Thematic:        |                              |                 |
|   | 33          |                  |                              |                 |
|   |             | Thematic:        |                              |                 |
|   | 40          | Thematic:        |                              |                 |
|   | 41          |                  |                              |                 |
|   | 47          | Thematic:        |                              |                 |
|   |             | Thematic:        |                              | <b> </b>        |