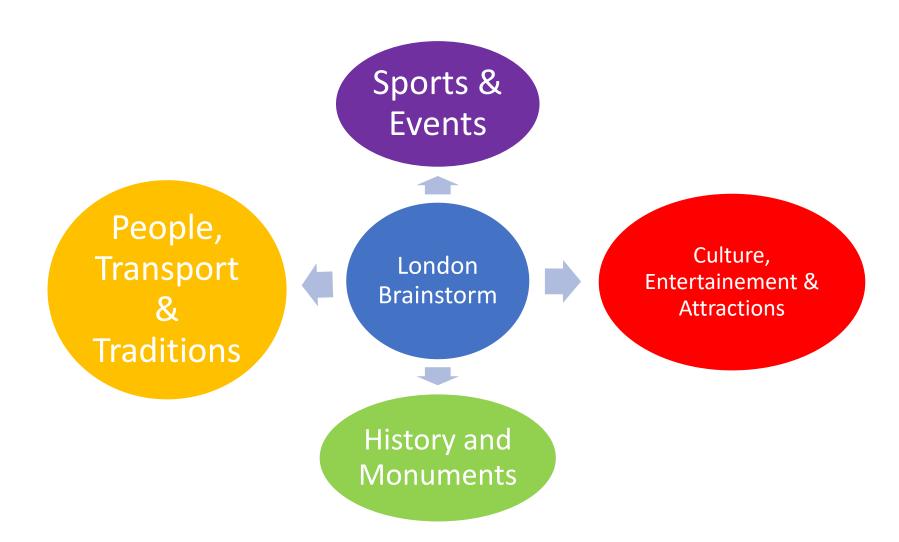

### **Activity 3 – London Brainstorm**

- A. Work in teams. Each member takes a theme
- **B.** Use your Brainstorming Sheet. Find 5 items related to your theme.
- **C. Note** elements discovered by your other members of your team.