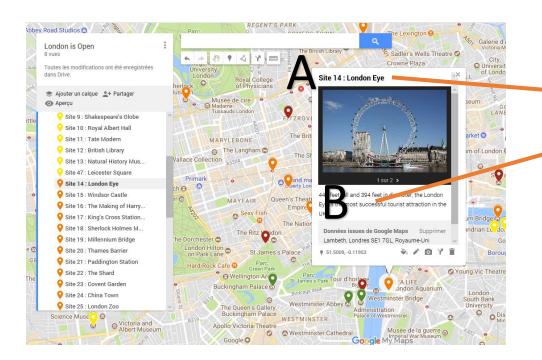

## **London Oyster Adventure Procedure**

Session 3.4

Note the follow information about the site in your Oyster Adventure Info Sheet.\*

- A. Name of the site
- B. Key facts about the site
- C. The nearest Tube station
- D. Thematic link to Geography project

| 1 | Die Control | Oy.              | ster Adventure Info Shee     | t 😝             |
|---|-------------|------------------|------------------------------|-----------------|
|   | ITIN        | 13 - 15 - (      | 23 - (33 - (00 - (41 - (17 → | Brown           |
|   | Ν°          | Destination Name | Key Facts                    | Nearest Station |
|   | 13          | Thematic:        |                              |                 |
|   | 15          | Thematic:        |                              |                 |
|   | 23          | Thematic:        |                              |                 |
|   | 33          |                  |                              |                 |
|   |             | Thematic:        |                              |                 |
|   | 40          | Thematic:        |                              |                 |
|   | 41          |                  |                              |                 |
|   | 47          | Thematic:        |                              |                 |
|   |             | Thematic:        |                              | <b> </b>        |