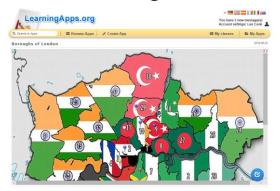

## **London Cultural Workshops**

#LONDONISOPEN

Session 4.3

Work in teams. With your iPads, scan the QR Codes (1/person). Complete activities 10A-D individually.

**Workshop 10A** 

**Compass Point Game** 

**Workshop 10B** 

**London Borough Names** 

**Workshop 10C** 

**National Flags Game** 

Workshop 10D

**Nationalities Game** 