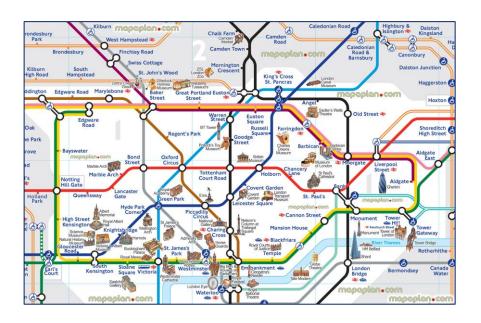

### **Tools**

You are going on a London Oyster Adventure.

- You will work in teams.
- Each team will receive :
  - (1) a colour-coded Oyster Card
  - (2) an Itinerary and
  - (3) a London Underground Map
  - (4) an Oyster Adventure Info Sheet

### **Oyster Itinerary**

**Tube Map** 

|                                                                                                                                                                                                                                                                                                                                                                                                                                                                                                                                                                                                                                                                                                                                                                                                                                                                                                                                                                                                                                                                                                                                                                                                                                                                                                                                                                                                                                                                                                                                                                                                                                                                                                                                                                                                                                                                                                                                                                                                                                                                                                                               | LONDON. | TUBE MAF                                |                                                                                                                                                                                                                                                                                                                                                                                                                                                                                                                                                                                                                                                                                                                                                                                                                                                                                                                                                                                                                                                                                                                                                                                                                                                                                                                                                                                                                                                                                                                                                                                                                                                                                                                                                                                                                                                                                                                                                                                                                                                                                                                                |
|-------------------------------------------------------------------------------------------------------------------------------------------------------------------------------------------------------------------------------------------------------------------------------------------------------------------------------------------------------------------------------------------------------------------------------------------------------------------------------------------------------------------------------------------------------------------------------------------------------------------------------------------------------------------------------------------------------------------------------------------------------------------------------------------------------------------------------------------------------------------------------------------------------------------------------------------------------------------------------------------------------------------------------------------------------------------------------------------------------------------------------------------------------------------------------------------------------------------------------------------------------------------------------------------------------------------------------------------------------------------------------------------------------------------------------------------------------------------------------------------------------------------------------------------------------------------------------------------------------------------------------------------------------------------------------------------------------------------------------------------------------------------------------------------------------------------------------------------------------------------------------------------------------------------------------------------------------------------------------------------------------------------------------------------------------------------------------------------------------------------------------|---------|-----------------------------------------|--------------------------------------------------------------------------------------------------------------------------------------------------------------------------------------------------------------------------------------------------------------------------------------------------------------------------------------------------------------------------------------------------------------------------------------------------------------------------------------------------------------------------------------------------------------------------------------------------------------------------------------------------------------------------------------------------------------------------------------------------------------------------------------------------------------------------------------------------------------------------------------------------------------------------------------------------------------------------------------------------------------------------------------------------------------------------------------------------------------------------------------------------------------------------------------------------------------------------------------------------------------------------------------------------------------------------------------------------------------------------------------------------------------------------------------------------------------------------------------------------------------------------------------------------------------------------------------------------------------------------------------------------------------------------------------------------------------------------------------------------------------------------------------------------------------------------------------------------------------------------------------------------------------------------------------------------------------------------------------------------------------------------------------------------------------------------------------------------------------------------------|
| 7                                                                                                                                                                                                                                                                                                                                                                                                                                                                                                                                                                                                                                                                                                                                                                                                                                                                                                                                                                                                                                                                                                                                                                                                                                                                                                                                                                                                                                                                                                                                                                                                                                                                                                                                                                                                                                                                                                                                                                                                                                                                                                                             | 000     | 5                                       |                                                                                                                                                                                                                                                                                                                                                                                                                                                                                                                                                                                                                                                                                                                                                                                                                                                                                                                                                                                                                                                                                                                                                                                                                                                                                                                                                                                                                                                                                                                                                                                                                                                                                                                                                                                                                                                                                                                                                                                                                                                                                                                                |
| Total Control |         |                                         |                                                                                                                                                                                                                                                                                                                                                                                                                                                                                                                                                                                                                                                                                                                                                                                                                                                                                                                                                                                                                                                                                                                                                                                                                                                                                                                                                                                                                                                                                                                                                                                                                                                                                                                                                                                                                                                                                                                                                                                                                                                                                                                                |
| 10 5 4 5 mm                                                                                                                                                                                                                                                                                                                                                                                                                                                                                                                                                                                                                                                                                                                                                                                                                                                                                                                                                                                                                                                                                                                                                                                                                                                                                                                                                                                                                                                                                                                                                                                                                                                                                                                                                                                                                                                                                                                                                                                                                                                                                                                   |         |                                         |                                                                                                                                                                                                                                                                                                                                                                                                                                                                                                                                                                                                                                                                                                                                                                                                                                                                                                                                                                                                                                                                                                                                                                                                                                                                                                                                                                                                                                                                                                                                                                                                                                                                                                                                                                                                                                                                                                                                                                                                                                                                                                                                |
|                                                                                                                                                                                                                                                                                                                                                                                                                                                                                                                                                                                                                                                                                                                                                                                                                                                                                                                                                                                                                                                                                                                                                                                                                                                                                                                                                                                                                                                                                                                                                                                                                                                                                                                                                                                                                                                                                                                                                                                                                                                                                                                               |         | 100 100 100 100 100 100 100 100 100 100 |                                                                                                                                                                                                                                                                                                                                                                                                                                                                                                                                                                                                                                                                                                                                                                                                                                                                                                                                                                                                                                                                                                                                                                                                                                                                                                                                                                                                                                                                                                                                                                                                                                                                                                                                                                                                                                                                                                                                                                                                                                                                                                                                |
| affect affect                                                                                                                                                                                                                                                                                                                                                                                                                                                                                                                                                                                                                                                                                                                                                                                                                                                                                                                                                                                                                                                                                                                                                                                                                                                                                                                                                                                                                                                                                                                                                                                                                                                                                                                                                                                                                                                                                                                                                                                                                                                                                                                 |         | 3                                       | Say is symbols  Say is symbols  Say is symbols  Say is symbols  Say is seen to see the seed of seed of see the seed of |
| Property and Section 1                                                                                                                                                                                                                                                                                                                                                                                                                                                                                                                                                                                                                                                                                                                                                                                                                                                                                                                                                                                                                                                                                                                                                                                                                                                                                                                                                                                                                                                                                                                                                                                                                                                                                                                                                                                                                                                                                                                                                                                                                                                                                                        |         |                                         |                                                                                                                                                                                                                                                                                                                                                                                                                                                                                                                                                                                                                                                                                                                                                                                                                                                                                                                                                                                                                                                                                                                                                                                                                                                                                                                                                                                                                                                                                                                                                                                                                                                                                                                                                                                                                                                                                                                                                                                                                                                                                                                                |