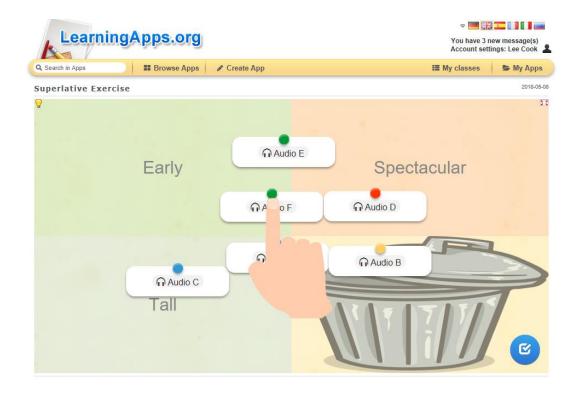

### **SUPERLATIVES & NUMBER OF SYLLABLES**

Scan the QR code and complete the Superlative Exercise in Learning Apps