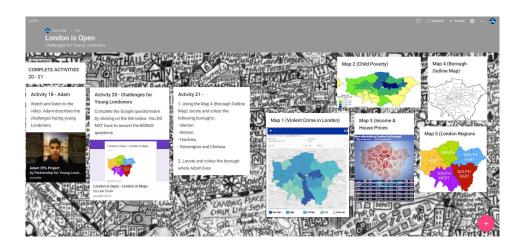

#### **ACTIVITY 20-21**

Link to Challenges Padlet

## **Session 5 – Optimistic about its Future**

A. Scan the QR code to the left.

B. Complete Activities 20 & 21 using the maps.

**Activity 20** 

**Activity 21** 

Is a questionnaire

**Requires** Worksheet X

#### **ACTIVITY 22**

You are young Londoners being interviewed for a Times article about young people in 4 London Boroughs (Merton, Brixton, Hackney and Kensington).

- 2. **State** the name and location of your borough.
- 3. Using the data in Maps 1, 2 and 3, **identify** the challenges and/or advantages facing young people in each of these 4 boroughs.
- 4. **Record** your findings on the iPad.
- 5. **Transfer** your report by Airdrop to the teacher.