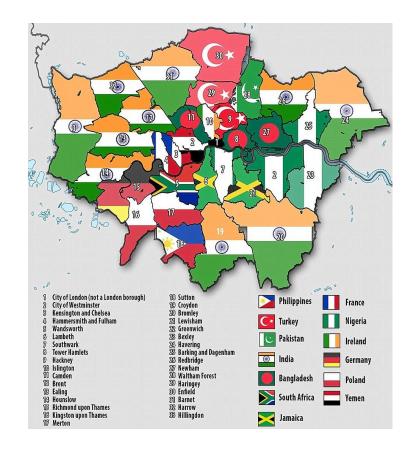

## Multicultural London - Speaking INSTRUCTIONS

A: Work in pairs. Use the Multicultural London Map. Answer the questions below. Record your answers.

### **Activity 11** Questions

- 1. What ethnic populations are *most present* in west London?
- 2. Where in London is the Yemeni population concentrated
- Look at this flag (img) which nationality does it represent and in which London boroughs can it be found.

4. In which parts of London are you *most likely* to meet speakers of Urdu/Bengali/...