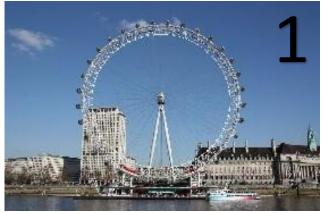

### **C**: Can you identify some of the most popular sites in London?

**London Eye** 

Natural History Museum

**Houses of Parliament** 

The Shard

**Tower Bridge** 

**D**: It's a race! Using your iPad, scan the QR code and enter your team for the race.