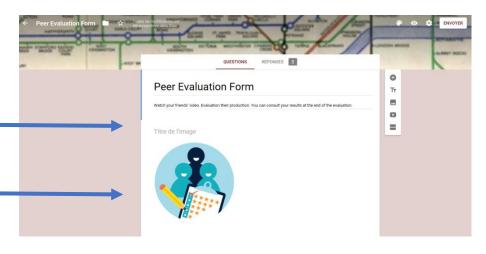

#### **INSTRUCTIONS**

- Work in pairs.
- Record your conversation
- Send your document by AirDrop to another team for evaluation.
- Evaluate another team's work using the Peer Evaluation Form

#### Use:

there was / were
Quantifiers (lots of, etc)
Superlatives (best/worst/most...)

**Speaking – Peer Evaluation** 

When you have finished your video:

1. Use AirDrop to send your video to another for evaluation.

2. Use AirDrop to receive and evaluate another pair's video

- 3. Scan the QR Code with your iPad
- **4. Complete** the Peer Evaluation Form for your friends' video.
- **5. Consult** the Responses to see your own evaluation